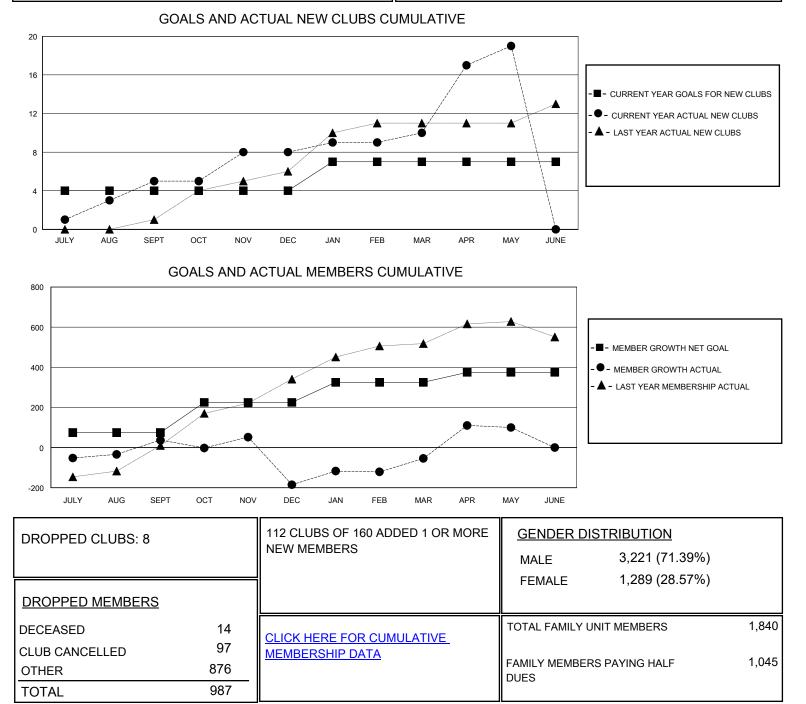

## District 306 B2

Results as of: 5/31/2024

| GMT:                  | LOCATION REP OF SRI LANKA |           |               |                       |                         |                         | GMT CA                                             |
|-----------------------|---------------------------|-----------|---------------|-----------------------|-------------------------|-------------------------|----------------------------------------------------|
| Clubs                 |                           |           |               | Members               |                         |                         |                                                    |
| RESULTS FOR 2023-2024 |                           |           |               | RESULTS FOR 2023-2024 |                         |                         |                                                    |
| QUARTER               | NEW CLUB GOAL             | NEW CLUBS | DROPPED CLUBS | QUARTER               | IBER GROWTH NET<br>GOAL | MEMBER GROWTH<br>ACTUAL | DROPPED<br>MEMBERS ACTUAL<br>(including transfers) |
| JULY/AUG/SEPT         | 4                         | 5         | 0             | JULY/AUG/SEPT         | 75                      | 310                     | 221                                                |
| OCT/NOV/DEC           | 0                         | 3         | 3             | OCT/NOV/DEC           | 150                     | 383                     | 555                                                |
| JAN/FEB/MAR           | 3                         | 2         | 2             | JAN/FEB/MAR           | 100                     | 267                     | 101                                                |
| APR/MAY/JUNE          | 0                         | 9         | 3             | APR/MAY/JUNE          | 50                      | 331                     | 111                                                |